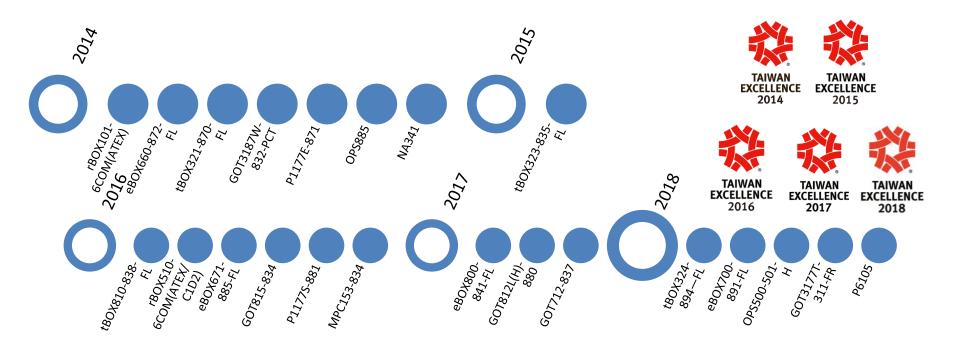

#### 2H'17 Activity and Award

- Five products were awarded with the *"Taiwan Excellence 2018"*, namely tBOX324-894-FL, eBOX700-891-FL, GOT3177T-311-FR, P6105 and OPS500-501-H.
- Exhibited at the IoT Expo 2017 in Taipei from September 10<sup>th</sup> to 13<sup>th</sup>, 2017. At our booth #D127, we will be showcasing our ideal predictive maintenance solution and Microsoft Azure certified Industrial IoT gateway.
- Held Axiomtek annual global partner conference in Europe.
- Exhibited at the The 19th China International Industry Fair from November 7<sup>th</sup> to 11<sup>th</sup>.
- Moved to new Xizhi office on November 13<sup>th</sup>, 2017.
- Exhibited at the "AusRAIL PLUS 2017 Conference & Exhibition" at the Brisbane Convention and Exhibited Centre in Brisbane, Australia from 21<sup>st</sup> to 23<sup>rd</sup> of November 2017.
- Exhibited at SPS IPC drives 2017 in Nuremberg from November 28<sup>th</sup> to 30<sup>th</sup>.
- Won the 2017 TCSA award

#### Taiwan Excellence Award