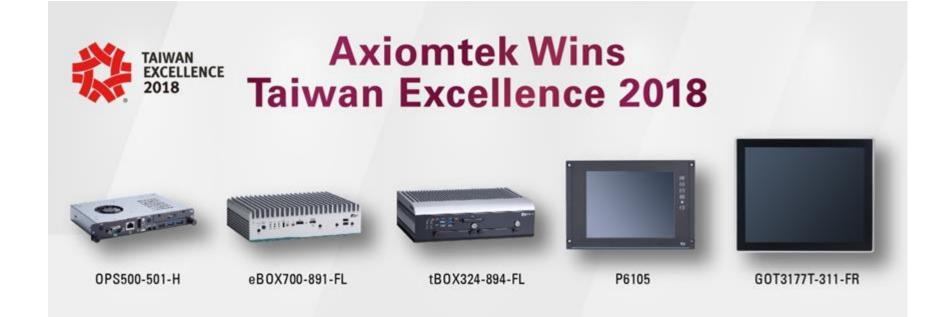

#### 2H'17 Activity and Award

- Five products were awarded with the *"Taiwan Excellence 2018"*, namely tBOX324-894-FL, eBOX700-891-FL, GOT3177T-311-FR, P6105 and OPS500-501-H.
- Exhibited at the IoT Expo 2017 in Taipei from September 10<sup>th</sup> to 13<sup>th</sup>, 2017. At our booth #D127, we will be showcasing our ideal predictive maintenance solution and Microsoft Azure certified Industrial IoT gateway.
- Held Axiomtek annual global partner conference in Europe.
- Exhibited at the The 19th China International Industry Fair from November 7<sup>th</sup> to 11<sup>th</sup>.
- Moved to new Xizhi office on November 13<sup>th</sup>, 2017.
- Exhibited at the "AusRAIL PLUS 2017 Conference & Exhibition" at the Brisbane Convention and Exhibited Centre in Brisbane, Australia from 21<sup>st</sup> to 23<sup>rd</sup> of November 2017.
- Exhibited at SPS IPC drives 2017 in Nuremberg from November 28<sup>th</sup> to 30<sup>th</sup>.
- Won the 2017 TCSA award