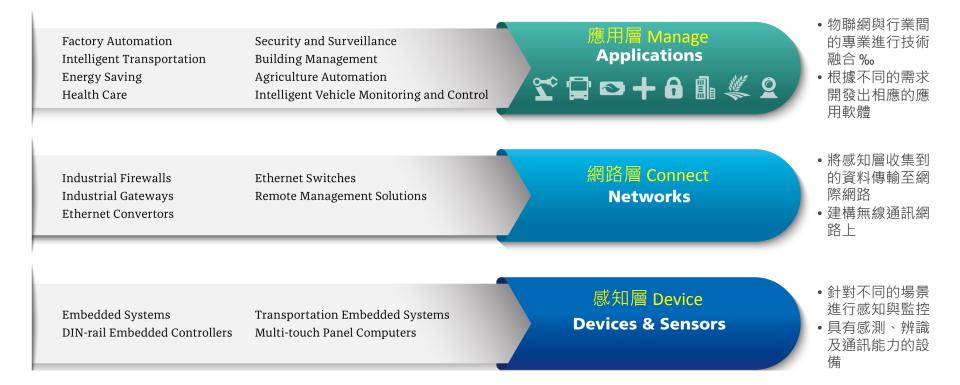

## JihSun Securities Forum Q4, 2017

English version

Candice Hsieh Marketing Director and Spokesperson December 1<sup>st</sup>, 2017



#### Agenda

- Focus on Industrial IoT and Industrial 4.0
- Axiomtek Group Organization
- Recent Update

# Focus on Industrial IoT & Industrial 4.0

#### New Industry Era - Powerful Industry 4.0



35% reduction in downtime with active diagnostics and monitoring. Up to 40% reduction in cycle times. Central, decentralized or hybrid fieldbus by modular or compact design. Up to 40% reduction in energy consumption by power management. 60% increase in production efficiency by extensive function integration. Communicate with any devices and sensors. Connect different levels, different requirements.

#### What IoT Influences



#### Axiomtek IIOT



#### Vertical Business Focus

| Transportation                                                                                                                                                                             |                    |                  |   | Automation             |                                    |                          |                           |     | Design-in Services                          |                               |                                      |  |
|--------------------------------------------------------------------------------------------------------------------------------------------------------------------------------------------|--------------------|------------------|---|------------------------|-------------------------------