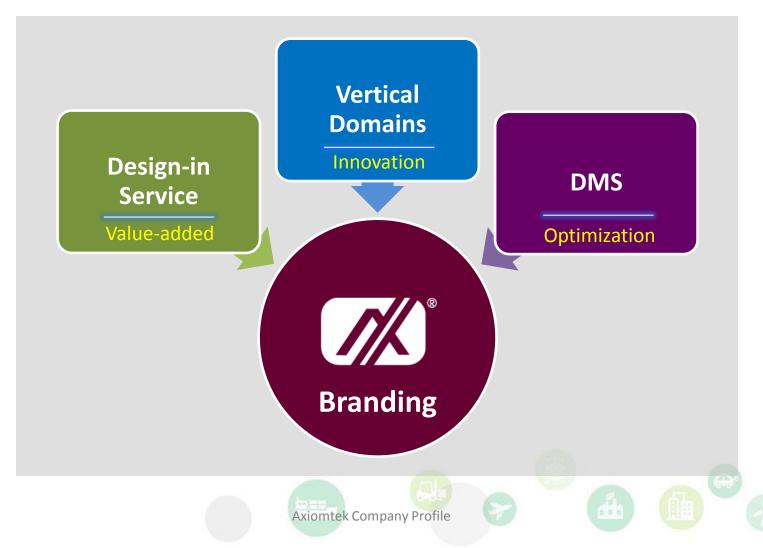

### **Business Models**

Design-in Service & DMS: B2B, custom, quick services Vertical Domains: B2B2C, brand awareness