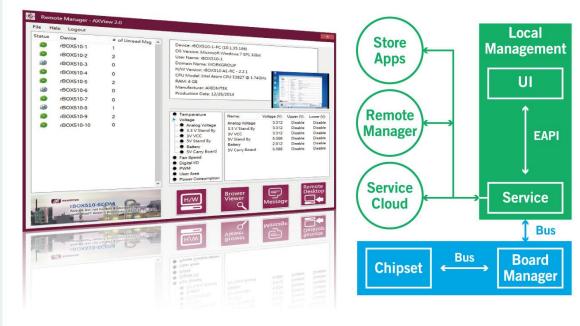

# Intelligent Software

#### AXView 2.0 Intelligent Remote Management Solution for IIoT

- Local Hardware Monitoring
- Local SRAM Backup
- Remote Management
- Store Apps
- Service Cloud
- SNMP, MQTT, MODBUS, SNMP Trap, and Email