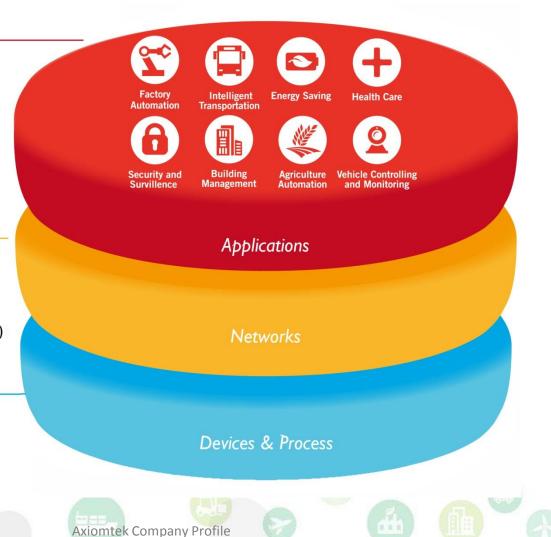

### **Product & Market** Axiomtek IoT Architecture

#### **Applications**

Factory Automation Intelligent Transportation Energy Saving Health Care Security and Survillence Building Management Agriculture Automation Vehicle Controlling and Monitoring

#### Networks

Industrial Firewall (IFW) Industrial Gateway (ICO) EtherWAN Convertor (ICON) EtherWAN Switch (ER58000 Series) Remote Management Solution (AXView)

#### Devices & Process

Embedded Systems Din-rail Embedded Controllers Transportation Embedded Systems Multi-touch Panel Computers

www.axiomtek.com