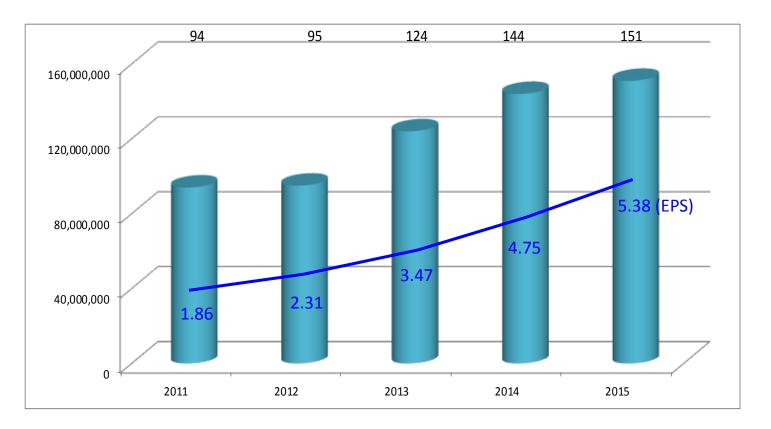

## Consolidated Revenue (in USD)

| Year             | 2011       | 2012         | 2013         | 2014        | 2015        |
|------------------|------------|--------------|--------------|-------------|-------------|
| Revenue<br>(USD) | 94 million | 95 million   | 124 million  | 144 million | 151 million |
|                  |            | Axiomtek Com | pany Profile |             |             |